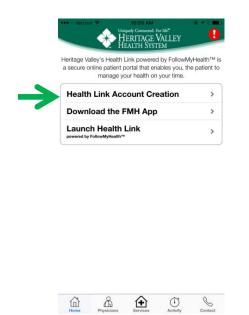

## 4. Request an account via the iHVHS mobile app (available from the Apple and Google Play app stores)

- Open the iHVHS mobile app on your smartphone or tablet.
- Select the **Health Link** button to request an invitation for membership. \*This is also were you can launch the Health Link FMH Mobile app once you have created your account.

• Select the Health Link Account Creation button to request your invitation.

• Please read the instructions in the Account Creation Pop Up window and Select OK.

- Fill out the required fields on the brief information form and Select "Account Creation Request"
- You will receive an invitation to the email address you provided in the form.
- Please read the entire invitation for instructions. The invitation will arrive from FollowMyHealth (noreply@followmyhealth.com) with the subject "Invitation to complete the creation of your Health Link account."
- After reading the instructions in the email complete the account creation process by clicking on the "**CLICK HERE**" link in the invitation. Important For security purposes, you MUST initiate the creation of your account from the invitation.
- Select the "Sign Up and Connect" button to choose your login method.