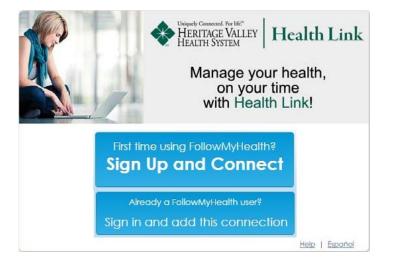

## **1. Receive an email invitation from one of our Primary Care Physician Offices**

- Visit your Primary Care Provider and request a Health Link account from either a Kiosk or the Office Staff.
- You will receive an invitation to the email address you provided on the kiosk or to the staff.
- Please read the entire invitation for instructions. The invitation will arrive from FollowMyHealth (noreply@followmyhealth.com) with the subject "Invitation to complete the creation of your Health Link account."
- After reading the instructions in the email, complete the account creation process by clicking on the "**CLICK HERE**" link in the invitation. Important For security purposes, you MUST initiate the creation of your account from the invitation.
- Select the "Sign Up and Connect" button to choose your login method.

- **Choose a login Username and Password** on the Sign Up and Connect screen.
  - Username Criteria:
    - Must begin with a letter or a number
    - If using your email, must be a validly formatted email address.
    - Must be unique.
  - \* Health Link and FollowMyHealth recommend you use your **unique email address as your username.**