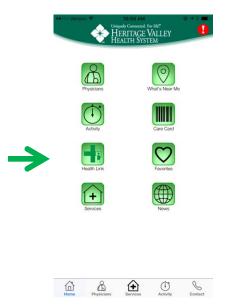

## 4. Request an account via the iHVHS mobile app (available from the Apple and Google Play app stores)

- Open the iHVHS mobile app on your smartphone or tablet.
- Select the **Health Link** button to request an invitation for membership. \*This is also were you can launch the Health Link FMH Mobile app once you have created your account.